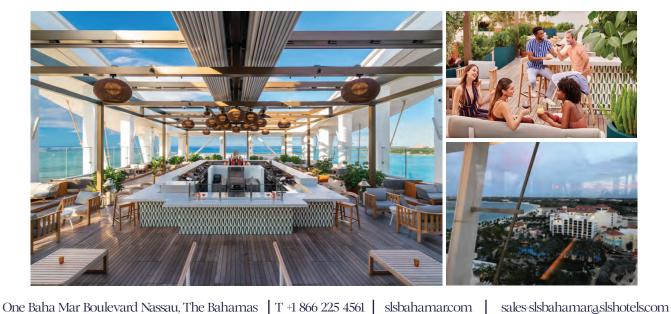

The only Rooftop Bar & Lounge in the island of New Providence. Boasting some of the finest views in the Bahamas, Skybar is an open air, ive covered pavilion perched above SLS Baha Mar. Skybar provides an idyllie oasis to take in the sun and enjoy impeccably fresh cocktails. When the sun sets on the island paradise, the pulse of Skybar beats even louder, stirring a seductive energy, aroused by world-class disk jockeys and the glamour of the new Riviera.

## SKY BAR

When the sun sets on the island paradise, the pulse of Skybar beats even louder, stirring a seductive energy, aroused by world-class disk jockeys and the glamour of the Bahamas.