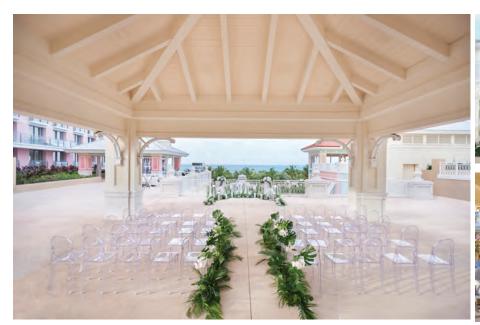

## ROOFTOP PAILLION

From a simple celebratory dinner to a grand charity gala, SLS Baha Mar creates affairs that entice and include all your senses. Let your imagination guide you through more than 4,5000 square feet of strikingly-designed event space.

# MEETING ROOMS WITDOOR EVENT VENUES

From a simple celebratory dinner to a grand charity gala, SLS Baha Mar creates affairs that entice and indulge all your senses. Let your imagination guide you through more than 4,5000 square feet of strikingly-designed event space.