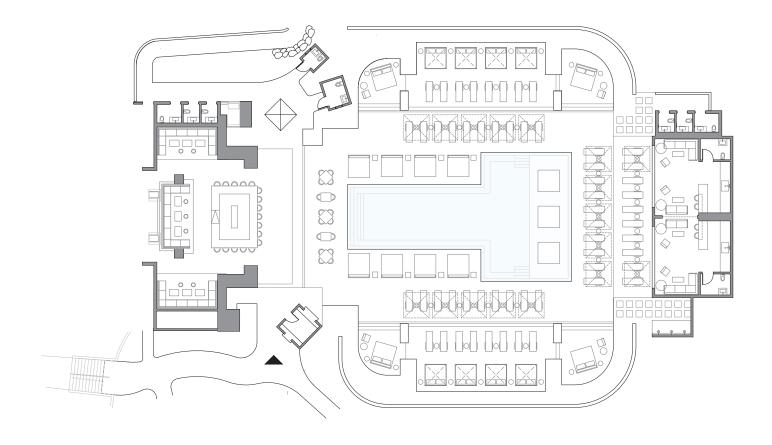

# POLS & BEACH CLUB

Escape to paradise with our luxurious pools and beach club nestled in the heart of the Bahamas. Dive into crystal-clear waters and bask in the warm Caribbean sun as you include in the ultimate tropical getaway. Our pools offer a serene oasis, perfect for relaxation or refreshing swims, while our beach club invites you to unwind on pristine white sands with exclusive access to beachfront amenities.

# privilege

Brought to you by the SLS hotel at Baha Mar resort in Nassau, The Bahamas, nightlife steps into the daylight in the private adults-only pool party. Splash, dance and sip as top international DJs heat up the scene on a state-of-the-art sound system. Sleek, private cabanas act as a luxe lounge for your whole crew, while your dedicated pool concierge serves up craft cocktails and light bites made to keep the party going.

## BUNGALOW

POOL BAR & GRILL BAHA MAR

Soak up the sun while sipping refreshing cocktails and enjoying culinary delights in luxury, poolside cabanas. Bungalow Pool Bar & Grill's scene is equal parts glamour and comfort, courtesy of a dedicated pool concierge and valet who cater to your every wish.