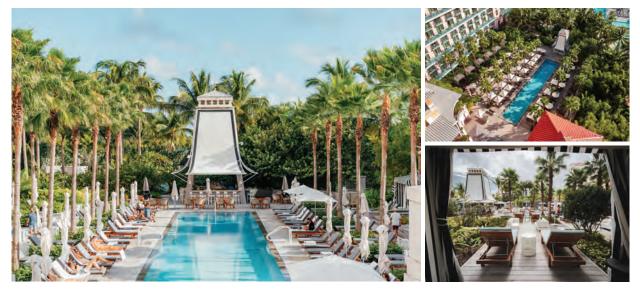

# POLS & BEACH CLUB

Escape to paradise with our luxurious pools and beach club nestled in the heart of the Bahamas. Dive into crystal-clear waters and bask in the warm Caribbean sun as you include in the ultimate tropical getaway. Our pools offer a serene oasis, perfect for relaxation or refreshing swims, while our beach club invites you to unwind on pristine white sands with exclusive access to beachfront amenities.

# privilege

Brought to you by the SLS hotel at Baha Mar resort in Nassau, The Bahamas, nightlife steps into the daylight in the private adults-only pool party. Splash, dance and sip as top international DJs heat up the scene on a state-of-the-art sound system. Sleek, private cabanas act as a luxe lounge for your whole crew, while your dedicated pool concierge serves up craft cocktails and light bites made to keep the party going.

## BUNGALOW

POOL BAR & GRILL BAHA MAR

Soak up the sun while sipping refreshing cocktails and enjoying culinary delights in luxury, poolside cabanas. Bungalow Pool Bar & Grill's scene is equal parts glamour and comfort, courtesy of a dedicated pool concierge and valet who cater to your every wish.