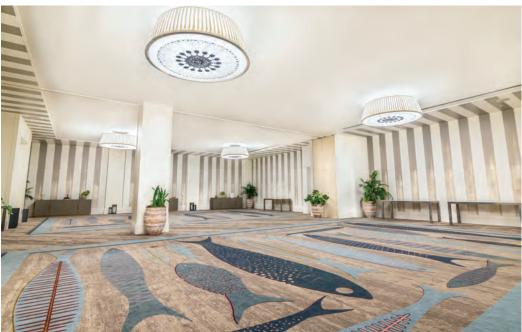

## DYNAMIC MEETINGS & IMMERSIVE EVENT VENUES

Experience the perfect blend of work and play at our dynamic venues, where creativity sparks, collaboration flows, and success is the standard. Explore the versatile Studios Ballroom—a flexible 4,000-square-foot space ideal for receptions of up to 200, featuring a spacious pre-function area and outdoor green space for immersive functions. Elevate your events with our private dining venues, offering 12,000-square-foot spaces ranging from casual to elegant, infused with culinary excellence for exclusive and unforgettable celebrations. Our outdoor event spaces, surrounded by stunning ocean views and exceptional amenities, provide a spectacular backdrop for memorable Bahamian dining experiences. With world-class decor, renowned cuisine, and the lively SLS atmosphere, we cater to both intimate gatherings and corporate functions, ensuring each event is uniquely memorable. uniquely memorable.

# MEETING ROOMS WITDOOR EVENT VENUES

From a simple celebratory dinner to a grand charity gala, SLS Baha Mar creates affairs that entice and indulge all your senses. Let your imagination guide you through more than 4,5000 square feet of strikingly-designed event space.