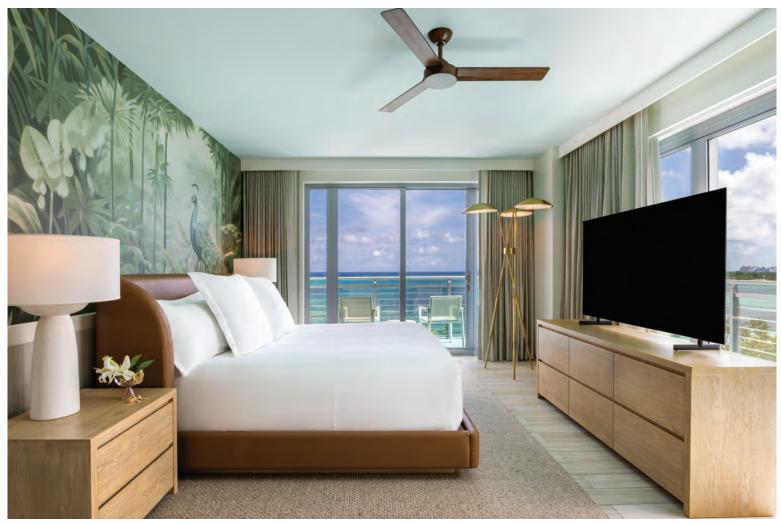

### DIS@VER UNPAALEED LIFESTYLE HOSPITALITY AT SLS BAHA MAR—WHERE SOPHISTICTION MEETS INDULGENCE

SLS Baha Mar offers 297 beautifully appointed rooms, each featuring signature SLS bedding, Bahamian-inspired furnishings, walk-in rainfall showers, wall-mounted HDTVs, Wi-Fi, Chromecast, laptop-sized electronic safes, plush SLS robes and slippers, custom Ciel Reserve bath amenities, and a curated minibar with signature SLS refreshments. As part of the hotels recent remodel, King Superior and Ocean View rooms now feature a full-size sleeper sofa, while our suites and residences boast spacious living rooms with large queen-size pullout sofas for added comfort.