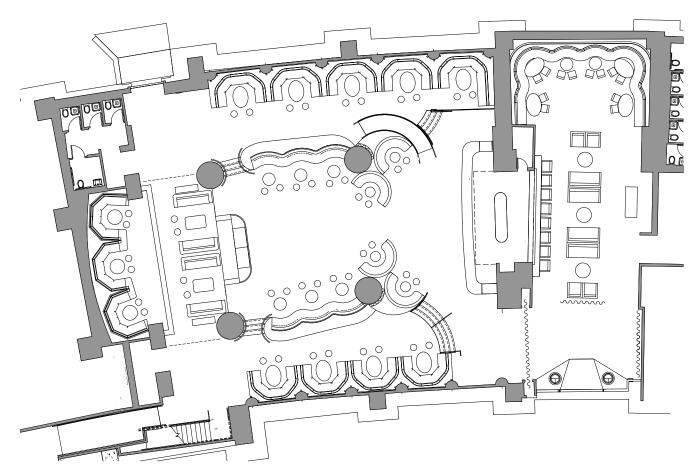

## DYNAMIC MEETINGS & IMMERSIVE EVENT VENUES

Experience the perfect blend of work and play at our dynamic venues, where creativity sparks, collaboration flows, and success is the standard. Explore the versatile Studios Ballroom—a flexible 4,000-square-foot space ideal for receptions of up to 200, featuring a spacious pre-function area and outdoor green space for immersive functions. Elevate your events with our private dining venues, offering 12,000-square-foot spaces ranging from casual to elegant, infused with culinary excellence for exclusive and unforgettable celebrations. Our outdoor event spaces, surrounded by stunning ocean views and exceptional amenities, provide a spectacular backdrop for memorable Bahamian dining experiences. With world-class decor, renowned cuisine, and the lively SLS atmosphere, we cater to both intimate gatherings and corporate functions, ensuring each event is uniquely memorable. uniquely memorable.

|                    | c C    | ET.       |           | ET   |           | RE D               | 00M 02 | ENCE STAPE |
|--------------------|--------|-----------|-----------|------|-----------|--------------------|--------|------------|
| VENUE              | AREA S | H. RECEPT | ION BANDE | CRIC | ENT THEAT | QÚ<br>CLÁSSP<br>45 | OFFER  | USH        |
| ALBERT             | 1,350  | 50        | 50        | 32   | 60        | 45                 | 28     | 30         |
| CLYDE              | 1,350  | 50        | 50        | 32   | 70        | 45                 | 28     | 30         |
| ALBERT & CLYDE     | 2,750  | 110       | 110       | 64   | 130       | 90                 | 36     | 30         |
| GORDO              | 536    | 25        | 20        | 14   | 22        | 18                 | 15     | 12         |
| CORNELIUS          | 568    | 25        | 20        | 14   | 22        | 18                 | 15     | 12         |
| GORDO & CORNELIUS  | 1,250  | 50        | 40        | 32   | 44        | 36                 | 30     | 24         |
| STUDIOS BALLROOM   | 4,000  | 200       | 170       | 100  | 180       | 130                | 50     | 40         |
| GEORGE             | 490    | 10        | 8         | 8    | 15        | 9                  | 10     | 6          |
| ROOFTOP PAVILLION  | 3,000  | 300       | 200       | -    | -         | -                  | -      | -          |
| BUNGALOW POOL      | 5,000  | 600       | 300       | -    | -         | -                  | -      | -          |
| MONKEY BAR TERRACE | 1,000  | 75        | =         | -    | -         | -                  | -      | -          |
| BOND               | 10,000 | 600       | -         | -    | -         | -                  | -      | -          |
| PRIVILEGE          | 4,000  | 400       | 200       | -    | -         | -                  | -      | -          |
| RAFIKI             | 1,500  | 75        | 50        | -    | -         | -                  | -      | -          |
| RAFIKI TERRACE     | 202    | 150       | 100       | -    | =         | -                  | -      | -          |
| SLS GREAT LAWN     | 9,750  | 800       | 500       | =    | 900       | =                  | =      | =          |

# MEETING ROOMS WITDOOR EVENT VENUES

From a simple celebratory dinner to a grand charity gala, SLS Baha Mar creates affairs that entice and indulge all your senses. Let your imagination guide you through more than 4,5000 square feet of strikingly-designed event space.