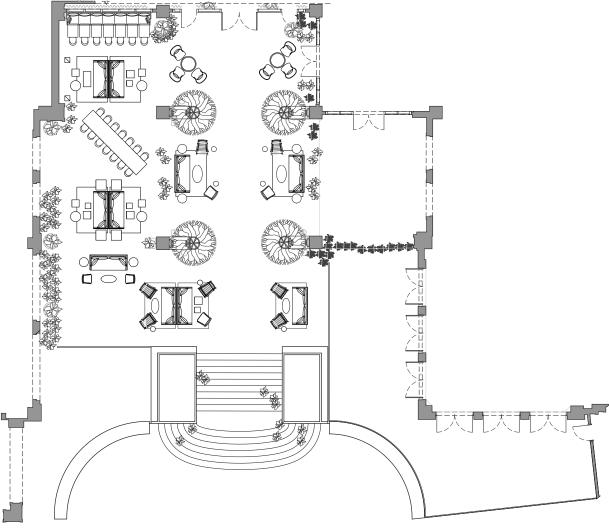

The only Rooftop Bar & Lounge in the island of New Providence. Boasting some of the finest views in the Bahamas, Skybar is an open air, ive covered pavilion perched above SLS Baha Mar. Skybar provides an idyllie oasis to take in the sun and enjoy impeccably fresh cocktails. When the sun sets on the island paradise, the pulse of Skybar beats even louder, stirring a seductive energy, aroused by world-class disk jockeys and the glamour of the new Riviera.

## ROOFTOP PAILLION

From a simple celebratory dinner to a grand charity gala, SLS Baha Mar creates affairs that entice and include all your senses. Let your imagination guide you through more than 4,5000 square feet of strikingly-designed event space.

## SKY BAR

When the sun sets on the island paradise, the pulse of Skybar beats even louder, stirring a seductive energy, aroused by world-class disk jockeys and the glamour of the Bahamas.