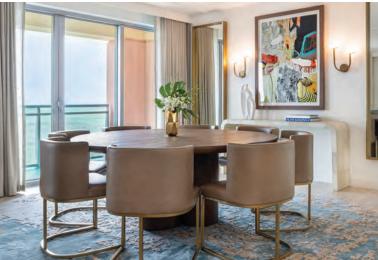

# ROOMS & SUITES

All rooms have either a step-out or full balcony

### DIS@VER UNPAALEED LIFESTYLE HOSPITALITY AT SLS BAHA MAR—WHERE SOPHISTICTION MEETS INDULGENCE

SLS Baha Mar offers 297 beautifully appointed rooms, each featuring signature SLS bedding, Bahamian-inspired furnishings, walk-in rainfall showers, wall-mounted HDTVs, Wi-Fi, Chromecast, laptop-sized electronic safes, plush SLS robes and slippers, custom Ciel Reserve bath amenities, and a curated minibar with signature SLS refreshments. As part of the hotels recent remodel, King Superior and Ocean View rooms now feature a full-size sleeper sofa, while our suites and residences boast spacious living rooms with large queen-size pullout sofas for added comfort.