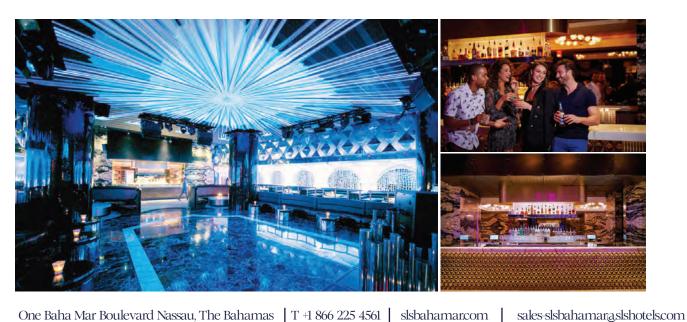

A luxurious night club located inside Baha Mar Hotel & Casino. Bond provides and escape from every day life and is ideal for unwinding or losing inhibitions. The 10,00 square foot venue provides a lush interior, state of the art sound system and DJ booth for entertainment. Guest can enjoy custom mixology, full servie bars, or table side bottle servies.

## BOND

SLS's most exciting nightclub & is located inside Baha Mar. This 10,000-square-foot venue provides a luxe interior, a state-of-the-art sound system, and performances by world-renowned DJs. This venue is an excellent choice for after-parties, receptions, and other events.