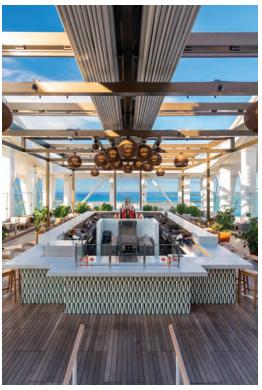

The only Rooftop Bar & Lounge in the island of New Providence. Boasting some of the finest views in the Bahamas, Skybar is an open air, ive covered pavilion perched above SLS Baha Mar. Skybar provides an idyllie oasis to take in the sun and enjoy impeccably fresh cocktails. When the sun sets on the island paradise, the pulse of Skybar beats even louder, stirring a seductive energy, aroused by world-class disk jockeys and the glamour of the new Riviera.

## SKY BAR

When the sun sets on the island paradise, the pulse of Skybar beats even louder, stirring a seductive energy, aroused by world-class disk jockeys and the glamour of the Bahamas.