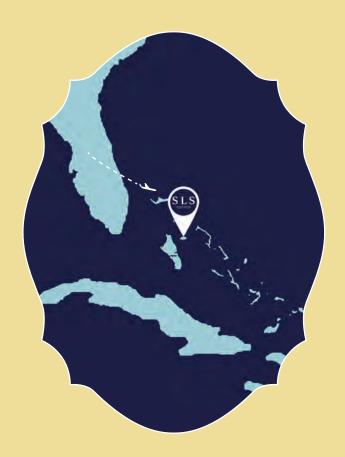

### EASE OF ACCESS

Nassau, New Providence Island

Lynden Pindling International Airport receives direct flights from the US, Canada, South America, and the UK.

10 minutes by car from Lynden Pindling international airport and private jet terminal

### FLIGHT DURATION **MAJOR HUBS**

| MIAMI<br>55 Minutes | DALLAS<br>3 Hours | CHICAGO<br>3.5 Hours |
|---------------------|-------------------|----------------------|
| 33 Millucs          | 3110015           | 3.3 Hours            |
| ORLANDO             | HOUSTON           | LOS ANGELES          |
| 1.25 Hours          | 3 Hours           | 7 Hours              |
| ATLANTA             | NEW YORK          | LONDON               |
| 2 Hours             | 3 Hours           | 9.5 Hours            |