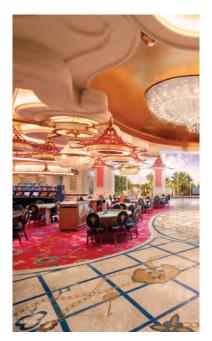

### THE CASINO

With floor-to-ceiling windows that overlook the sparkling sea by the day and dazzling fire and light spectacles by night, the Baha Mar Casino is like no other. Designed for ever level, from casual players to high stakes rollers, it is the Caribbean's largest, most glamorous casino perfectly combining high energy and sublime luxury.