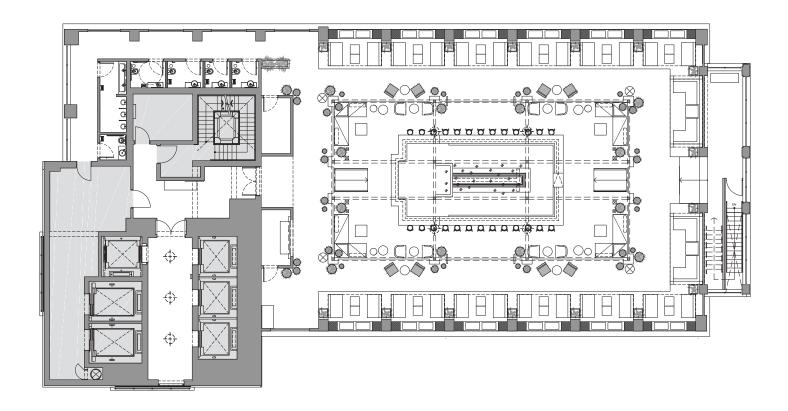

|                    | c C    | ET.       |           | ET   |           | RE D               | 00M 02 | ENCE STAPE |
|--------------------|--------|-----------|-----------|------|-----------|--------------------|--------|------------|
| VENUE              | AREA S | H. RECEPT | ION BANDE | CRIC | ENT THEAT | QÚ<br>CLÁSSP<br>45 | OFFER  | USH        |
| ALBERT             | 1,350  | 50        | 50        | 32   | 60        | 45                 | 28     | 30         |
| CLYDE              | 1,350  | 50        | 50        | 32   | 70        | 45                 | 28     | 30         |
| ALBERT & CLYDE     | 2,750  | 110       | 110       | 64   | 130       | 90                 | 36     | 30         |
| GORDO              | 536    | 25        | 20        | 14   | 22        | 18                 | 15     | 12         |
| CORNELIUS          | 568    | 25        | 20        | 14   | 22        | 18                 | 15     | 12         |
| GORDO & CORNELIUS  | 1,250  | 50        | 40        | 32   | 44        | 36                 | 30     | 24         |
| STUDIOS BALLROOM   | 4,000  | 200       | 170       | 100  | 180       | 130                | 50     | 40         |
| GEORGE             | 490    | 10        | 8         | 8    | 15        | 9                  | 10     | 6          |
| ROOFTOP PAVILLION  | 3,000  | 300       | 200       | -    | -         | -                  | -      | -          |
| BUNGALOW POOL      | 5,000  | 600       | 300       | -    | -         | -                  | -      | -          |
| MONKEY BAR TERRACE | 1,000  | 75        | =         | -    | -         | -                  | -      | -          |
| BOND               | 10,000 | 600       | -         | -    | -         | -                  | -      | -          |
| PRIVILEGE          | 4,000  | 400       | 200       | -    | -         | -                  | -      | -          |
| RAFIKI             | 1,500  | 75        | 50        | -    | -         | -                  | -      | -          |
| RAFIKI TERRACE     | 202    | 150       | 100       | -    | =         | -                  | -      | -          |
| SLS GREAT LAWN     | 9,750  | 800       | 500       | =    | 900       | =                  | =      | =          |