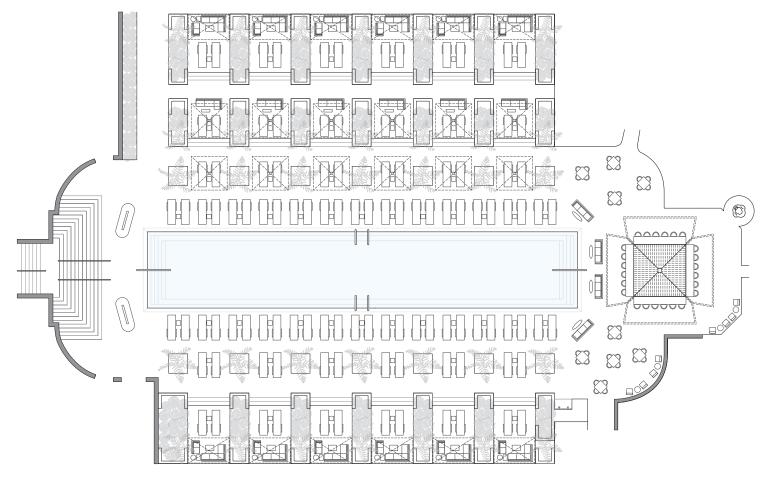

# ROOMS & SUITES

All rooms have either a step-out or full balcony

### DIS@VER UNPAALEED LIFESTYLE HOSPITALITY AT SLS BAHA MAR—WHERE SOPHISTICTION MEETS INDULGENCE

SLS Baha Mar offers 297 beautifully appointed rooms, each featuring signature SLS bedding, Bahamian-inspired furnishings, walk-in rainfall showers, wall-mounted HDTVs, Wi-Fi, Chromecast, laptop-sized electronic safes, plush SLS robes and slippers, custom Ciel Reserve bath amenities, and a curated minibar with signature SLS refreshments. As part of the hotels recent remodel, King Superior and Ocean View rooms now feature a full-size sleeper sofa, while our suites and residences boast spacious living rooms with large queen-size pullout sofas for added comfort.

| ROOM TYPE                        | SQ FEET     | COUNT |
|----------------------------------|-------------|-------|
| Superior King                    | 358         | 65    |
| Accessible Superior King         | 358         | 5     |
| Superior Queen                   | 358         | 17    |
| Ocean View King                  | 358         | 75    |
| Ocean View Queens                | 358         | 27    |
| Superior Suite                   | 716 - 1,074 | 18    |
| Ocean View Signature Suite       | 716 - 895   | 21    |
| Ocean View One Bedroom Residence | 1,074       | 40    |
| Superior Two Bedroom Suite       | 1,432       | 4     |
| Ocean View Two Bedroom Suite     | 1,074       | 6     |
| Ocean View Two Bedroom Residence | 1,432       | 15    |
| Three Bedroom SLS Residence      | 2,489       | 4     |