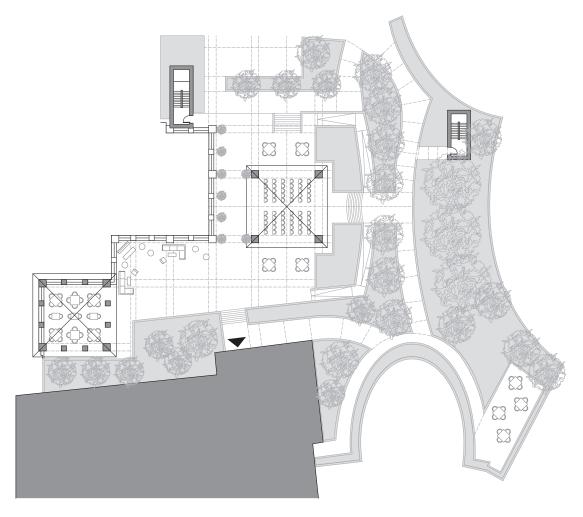

|                    | c C    | ET.       |           | ET   |           | RE D               | 00M 02 | ENCE STAPE |
|--------------------|--------|-----------|-----------|------|-----------|--------------------|--------|------------|
| VENUE              | AREA S | H. RECEPT | ION BANDE | CRIC | ENT THEAT | QÚ<br>CLÁSSP<br>45 | OFFER  | USH        |
| ALBERT             | 1,350  | 50        | 50        | 32   | 60        | 45                 | 28     | 30         |
| CLYDE              | 1,350  | 50        | 50        | 32   | 70        | 45                 | 28     | 30         |
| ALBERT & CLYDE     | 2,750  | 110       | 110       | 64   | 130       | 90                 | 36     | 30         |
| GORDO              | 536    | 25        | 20        | 14   | 22        | 18                 | 15     | 12         |
| CORNELIUS          | 568    | 25        | 20        | 14   | 22        | 18                 | 15     | 12         |
| GORDO & CORNELIUS  | 1,250  | 50        | 40        | 32   | 44        | 36                 | 30     | 24         |
| STUDIOS BALLROOM   | 4,000  | 200       | 170       | 100  | 180       | 130                | 50     | 40         |
| GEORGE             | 490    | 10        | 8         | 8    | 15        | 9                  | 10     | 6          |
| ROOFTOP PAVILLION  | 3,000  | 300       | 200       | -    | -         | -                  | -      | -          |
| BUNGALOW POOL      | 5,000  | 600       | 300       | -    | -         | -                  | -      | -          |
| MONKEY BAR TERRACE | 1,000  | 75        | =         | -    | -         | -                  | -      | -          |
| BOND               | 10,000 | 600       | -         | -    | -         | -                  | -      | -          |
| PRIVILEGE          | 4,000  | 400       | 200       | -    | -         | -                  | -      | -          |
| RAFIKI             | 1,500  | 75        | 50        | -    | -         | -                  | -      | -          |
| RAFIKI TERRACE     | 202    | 150       | 100       | -    | =         | -                  | -      | -          |
| SLS GREAT LAWN     | 9,750  | 800       | 500       | =    | 900       | =                  | =      | =          |

# MEETING ROOMS WITDOOR EVENT VENUES

From a simple celebratory dinner to a grand charity gala, SLS Baha Mar creates affairs that entice and indulge all your senses. Let your imagination guide you through more than 4,5000 square feet of strikingly-designed event space.