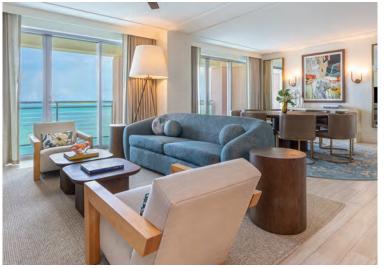

### DIS@VER UNPAALEED LIFESTYLE HOSPITALITY AT SLS BAHA MAR—WHERE SOPHISTICTION MEETS INDULGENCE

SLS Baha Mar offers 297 beautifully appointed rooms, each featuring signature SLS bedding, Bahamian-inspired furnishings, walk-in rainfall showers, wall-mounted HDTVs, Wi-Fi, Chromecast, laptop-sized electronic safes, plush SLS robes and slippers, custom Ciel Reserve bath amenities, and a curated minibar with signature SLS refreshments. As part of the hotels recent remodel, King Superior and Ocean View rooms now feature a full-size sleeper sofa, while our suites and residences boast spacious living rooms with large queen-size pullout sofas for added comfort.