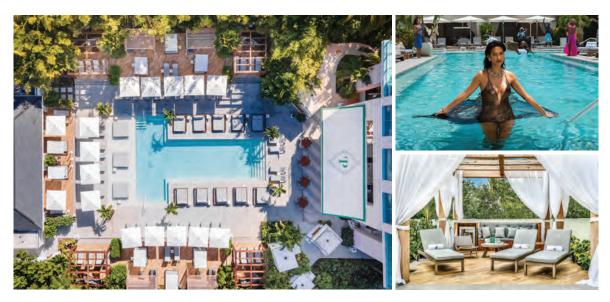

# POLS & BEACH CLUB

Escape to paradise with our luxurious pools and beach club nestled in the heart of the Bahamas. Dive into crystal-clear waters and bask in the warm Caribbean sun as you include in the ultimate tropical getaway. Our pools offer a serene oasis, perfect for relaxation or refreshing swims, while our beach club invites you to unwind on pristine white sands with exclusive access to beachfront amenities.

# privilege

Brought to you by the SLS hotel at Baha Mar resort in Nassau, The Bahamas, nightlife steps into the daylight in the private adults-only pool party. Splash, dance and sip as top international DJs heat up the scene on a state-of-the-art sound system. Sleek, private cabanas act as a luxe lounge for your whole crew, while your dedicated pool concierge serves up craft cocktails and light bites made to keep the party going.

## BUNGALOW

POOL BAR & GRILL BAHA MAR

Soak up the sun while sipping refreshing cocktails and enjoying culinary delights in luxury, poolside cabanas. Bungalow Pool Bar & Grill's scene is equal parts glamour and comfort, courtesy of a dedicated pool concierge and valet who cater to your every wish.

### Beach Club BAHA BAY BEACH CLUB

Why choose between the pool and the beach? Stretched between a grove of swaying palms and pure white sands, the Baha Bay Beach Club offers the best of both worlds. At the edge of Cable Beach, our two infinity pools offer dazzling views of turquoise waters in a luxe setting while you bask in the ample poolside lounge areas or unwind in the hammocks and daybeds. For those who seek seclusion, we offer well-appointed cabanas and a full-service experience, including coastal California inspired bites and drinks from the beach club's cornerstone restaurant. 25°N