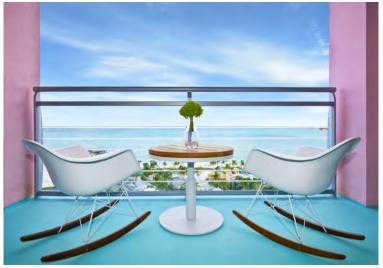

## **WOMS & SUITES**

All rooms have either a step-out or full balcony

| ROOM TYPE                             | SQ FEET     | COUNT |
|---------------------------------------|-------------|-------|
| Superior King                         | 358         | 65    |
| Accessible Superior King              | 358         | 5     |
| Superior Queen                        | 358         | 17    |
| Ocean View King                       | 358         | 75    |
| Ocean View Queens                     | 358         | 27    |
| Superior Suite                        | 716 - 1,074 | 18    |
| Ocean View Signature Suite            | 716 - 895   | 21    |
| Ocean View One Bedroom Residence      | 1,074       | 40    |
| Superior Two Bedroom Suite            | 1,432       | 4     |
| Ocean View Two Bedroom Suite          | 1,074       | 6     |
| Ocean View Two Bedroom Residence      | 1,432       | 15    |
| Ocean Front Two Bedroom SLS Residence | 1,790       | 3     |
| Three Bedroom SLS Residence           | 2,489       | 1     |

## ROOMS & SUITES

All rooms have either a step-out or full balcony