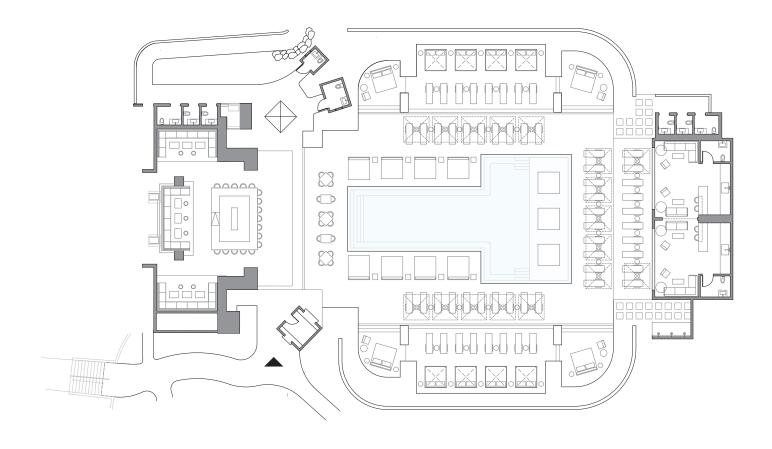

# POLS & BEACH CLUB

Escape to paradise with our luxurious pools and beach club nestled in the heart of the Bahamas. Dive into crystal-clear waters and bask in the warm Caribbean sun as you include in the ultimate tropical getaway. Our pools offer a serene oasis, perfect for relaxation or refreshing swims, while our beach club invites you to unwind on pristine white sands with exclusive access to beachfront amenities.

## privilege

Brought to you by the SLS hotel at Baha Mar resort in Nassau, The Bahamas, nightlife steps into the daylight in the private adults-only pool party. Splash, dance and sip as top international DJs heat up the scene state-of-the-art sound system. Sleek, private cabanas act as a luxe lounge for your whole crew, while your dedicated loog concierge serves up craft cocktails and light bites made to keep the party going.

#### BUNGALOW

POOL BAR & GRILL BAHA MAR

Award-winning chef Danny Elmaleh takes you on a culinary adventure Mediterranean-inspired cuisine, adapting original Cleo menu to include local Bahamian ingredients. Enjoy delicious, shareable plates, mezzes, flatbreads, and cocktails in a warm. intimate. and energetic atmosphere.

#### Beach Club BAHA BAY BEACH CLUB

Why choose between the pool and the beach? Stretched between a grove of swaying palms and pure white sands, the Baha Bay Beach Club offers the best of both worlds. At the edge of Cable Beach, our two infinity pools offer dazzling views of turquoise waters in a luxe setting while you bask in the ample poolside lounge areas or unwind in hammocks daybeds. For those who seek seclusion, we offer well-appointed cabanas and full-service including experience, coastal California inspired bites and drinks from the beach club's cornerstone restaurant, 25°N.