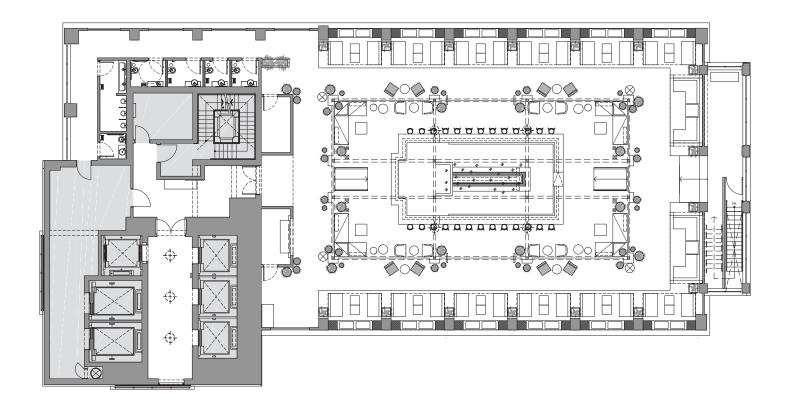

### DYNAMIC MEETINGS & IMMERSIVE EVENT VENUES

Experience the perfect blend of work and play at our dynamic venues, where creativity sparks, collaboration flows, and success is the standard. Explore the versatile Studios Ballroom—a flexible 4,000-square-foot space ideal for receptions of up to 200, featuring a spacious pre-function area and outdoor green space for immersive functions. Elevate your events with our private dining venues, offering 12,000-square-foot spaces ranging from casual to elegant, infused with culinary excellence for exclusive and unforgettable celebrations. Our outdoor event spaces, surrounded by stunning ocean views and exceptional amenities, provide a spectacular backdrop for memorable Bahamian dining experiences. With world-class decor, renowned cuisine, and the lively SLS atmosphere, we cater to both intimate gatherings and corporate functions, ensuring each event is uniquely memorable. uniquely memorable.

|                    | c C    | ET.       |           | ET   |           | ZĒ.                | 00M 02 | ENCE STAPE |
|--------------------|--------|-----------|-----------|------|-----------|--------------------|--------|------------|
| VENUE              | AREA S | H. RECEPT | ION BANDE | CRIC | ENT THEAT | QÚ<br>CLÁSSP<br>45 | OFFER  | USH        |
| ALBERT             | 1,350  | 50        | 50        | 32   | 60        | 45                 | 28     | 30         |
| CLYDE              | 1,350  | 50        | 50        | 32   | 70        | 45                 | 28     | 30         |
| ALBERT & CLYDE     | 2,750  | 110       | 110       | 64   | 130       | 90                 | 36     | 30         |
| GORDO              | 536    | 25        | 20        | 14   | 22        | 18                 | 15     | 12         |
| CORNELIUS          | 568    | 25        | 20        | 14   | 22        | 18                 | 15     | 12         |
| GORDO & CORNELIUS  | 1,250  | 50        | 40        | 32   | 44        | 36                 | 30     | 24         |
| STUDIOS BALLROOM   | 4,000  | 200       | 170       | 100  | 180       | 130                | 50     | 40         |
| GEORGE             | 490    | 10        | 8         | 8    | 15        | 9                  | 10     | 6          |
| ROOFTOP PAVILLION  | 3,000  | 300       | 200       | -    | -         | -                  | -      | -          |
| BUNGALOW POOL      | 5,000  | 600       | 300       | -    | -         | -                  | -      | -          |
| MONKEY BAR TERRACE | 1,000  | 75        | =         | -    | -         | -                  | -      | =          |
| BOND               | 10,000 | 600       | -         | -    | -         | -                  | -      | -          |
| PRIVILEGE          | 4,000  | 400       | 200       | -    | -         | -                  | -      | -          |
| RAFIKI             | 1,500  | 75        | 50        | -    | -         | -                  | -      | -          |
| RAFIKI TERRACE     | 202    | 150       | 100       | -    | =         | -                  | -      | -          |
| SLS GREAT LAWN     | 9,750  | 800       | 500       | =    | 900       | =                  | =      | =          |

## MEETING ROOMS WITDOOR EVENT VENUES

From a simple celebratory dinner to a grand charity gala, SLS Baha Mar creates affairs that entice and indulge all your senses. Let your imagination guide you through more than 4,5000 square feet of strikingly-designed event space.