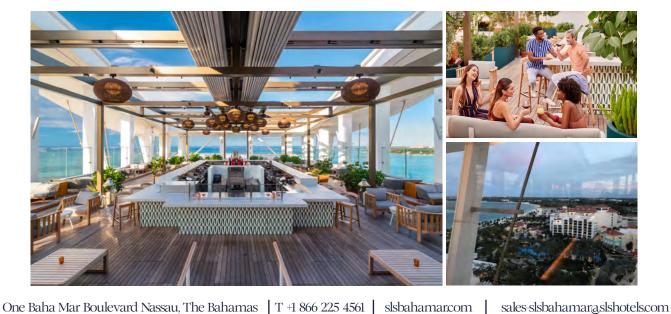

The only Rooftop Bar & Lounge in the island of New Providence. Boasting some of the finest views in the Bahamas, Skybar is an open air, ive covered pavilion perched above SLS Baha Mar. Skybar provides an idyllie oasis to take in the sun and eniov impeccably fresh cocktails. When the sun sets on the island paradise, the pulse of Skybar beats even louder, stirring a seductive energy, aroused by world-class disk jockeys and the glamour of the new Riviera.

#### SKY BAR

When the sun sets on the island paradise, the pulse of Skybar beats even louder, stirring a seductive energy, aroused by world-class disk jockeys and the glamour of the Bahamas.