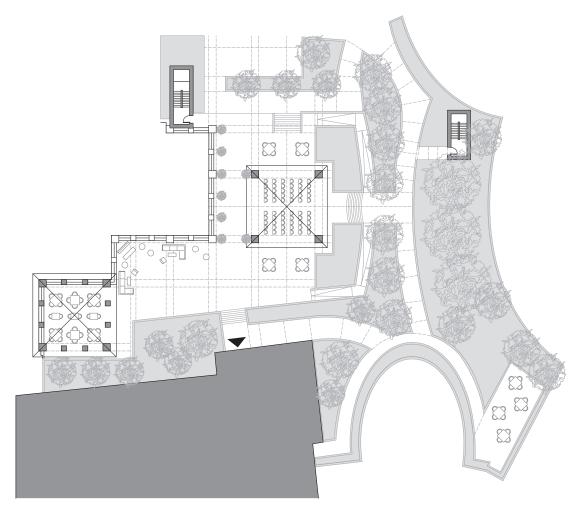

### DYNAMIC MEETINGS & IMMERSIVE EVENT VENUES

Experience the perfect blend of work and play at our dynamic venues, where creativity sparks, collaboration flows, and success is the standard. Explore the versatile Studios Ballroom—a flexible 4,000-square-foot space ideal for receptions of up to 200, featuring a spacious pre-function area and outdoor green space for immersive functions. Elevate your events with our private dining venues, offering 12,000-square-foot spaces ranging from casual to elegant, infused with culinary excellence for exclusive and unforgettable celebrations. Our outdoor event spaces, surrounded by stunning ocean views and exceptional amenities, provide a spectacular backdrop for memorable Bahamian dining experiences. With world-class decor, renowned cuisine, and the lively SLS atmosphere, we cater to both intimate gatherings and corporate functions, ensuring each event is uniquely memorable. uniquely memorable.

|                    | c C    | ET.       |           | ET   |           | ZĒ.                | 00M 02 | ENCE STAPE |
|--------------------|--------|-----------|-----------|------|-----------|--------------------|--------|------------|
| VENUE              | AREA S | H. RECEPT | ION BANDE | CRIC | ENT THEAT | QÚ<br>CLÁSSP<br>45 | OFFER  | USH        |
| ALBERT             | 1,350  | 50        | 50        | 32   | 60        | 45                 | 28     | 30         |
| CLYDE              | 1,350  | 50        | 50        | 32   | 70        | 45                 | 28     | 30         |
| ALBERT & CLYDE     | 2,750  | 110       | 110       | 64   | 130       | 90                 | 36     | 30         |
| GORDO              | 536    | 25        | 20        | 14   | 22        | 18                 | 15     | 12         |
| CORNELIUS          | 568    | 25        | 20        | 14   | 22        | 18                 | 15     | 12         |
| GORDO & CORNELIUS  | 1,250  | 50        | 40        | 32   | 44        | 36                 | 30     | 24         |
| STUDIOS BALLROOM   | 4,000  | 200       | 170       | 100  | 180       | 130                | 50     | 40         |
| GEORGE             | 490    | 10        | 8         | 8    | 15        | 9                  | 10     | 6          |
| ROOFTOP PAVILLION  | 3,000  | 300       | 200       | -    | -         | -                  | -      | -          |
| BUNGALOW POOL      | 5,000  | 600       | 300       | -    | -         | -                  | -      | -          |
| MONKEY BAR TERRACE | 1,000  | 75        | =         | -    | -         | -                  | -      | =          |
| BOND               | 10,000 | 600       | -         | -    | -         | -                  | -      | -          |
| PRIVILEGE          | 4,000  | 400       | 200       | -    | -         | -                  | -      | -          |
| RAFIKI             | 1,500  | 75        | 50        | -    | -         | -                  | -      | -          |
| RAFIKI TERRACE     | 202    | 150       | 100       | -    | =         | -                  | -      | -          |
| SLS GREAT LAWN     | 9,750  | 800       | 500       | =    | 900       | =                  | =      | =          |

## MEETING ROOMS WITDOOR EVENT VENUES

From a simple celebratory dinner to a grand charity gala, SLS Baha Mar creates affairs that entice and indulge all your senses. Let your imagination guide you through more than 4,5000 square feet of strikingly-designed event space.