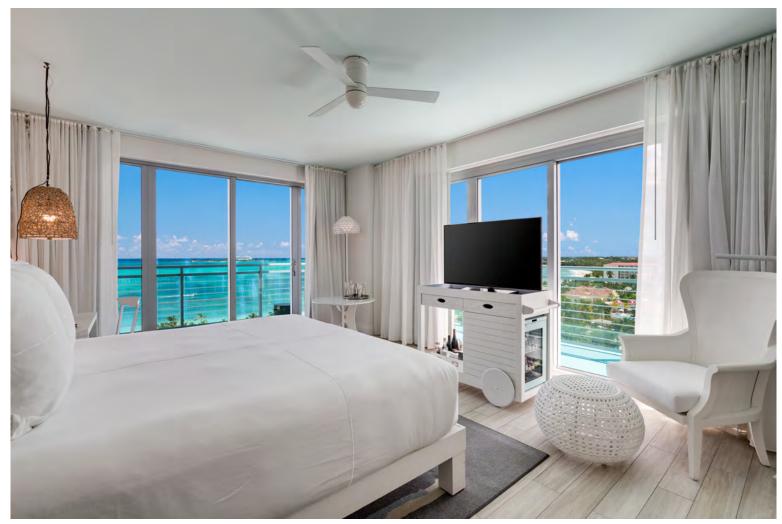

#### DIS@VER UNPARALFIED LIFESTYLE HOSPITALTY AT SLS BAHA MA-WHERE SOPHISTIGTION MEETS INDULGENCE

All 299 rooms at SLS Baha Mar features SLS signature bedding, Bahamian-designed furniture, walk-in rainfall showers, wall-mounted HDTVs, WiFi, Chromecast, in room laptop-sized electronic safe, plush SLS robes and slippers, custom Ciel Reserve bath amenities, and a curated mini bar with SLS Signature refreshments.

## **WOMS & SUITES**

All rooms have either a step-out or full balcony

| ROOM TYPE                             | SQ FEET     | COUNT |
|---------------------------------------|-------------|-------|
| Superior King                         | 358         | 65    |
| Accessible Superior King              | 358         | 5     |
| Superior Queen                        | 358         | 17    |
| Ocean View King                       | 358         | 75    |
| Ocean View Queens                     | 358         | 27    |
| Superior Suite                        | 716 - 1,074 | 18    |
| Ocean View Signature Suite            | 716 - 895   | 21    |
| Ocean View One Bedroom Residence      | 1,074       | 40    |
| Superior Two Bedroom Suite            | 1,432       | 4     |
| Ocean View Two Bedroom Suite          | 1,074       | 6     |
| Ocean View Two Bedroom Residence      | 1,432       | 15    |
| Ocean Front Two Bedroom SLS Residence | 1,790       | 3     |
| Three Bedroom SLS Residence           | 2,489       | 1     |