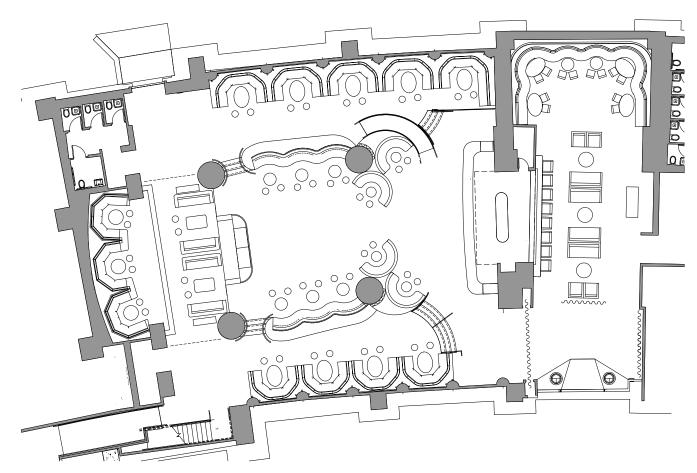

|                    | c C    | ET.       |           | ET   |           | ZĒ.                | 00M 02 | ENCE STAPE |
|--------------------|--------|-----------|-----------|------|-----------|--------------------|--------|------------|
| VENUE              | AREA S | H. RECEPT | ION BANDE | CRIC | ENT THEAT | QÚ<br>CLÁSSP<br>45 | OFFER  | USH        |
| ALBERT             | 1,350  | 50        | 50        | 32   | 60        | 45                 | 28     | 30         |
| CLYDE              | 1,350  | 50        | 50        | 32   | 70        | 45                 | 28     | 30         |
| ALBERT & CLYDE     | 2,750  | 110       | 110       | 64   | 130       | 90                 | 36     | 30         |
| GORDO              | 536    | 25        | 20        | 14   | 22        | 18                 | 15     | 12         |
| CORNELIUS          | 568    | 25        | 20        | 14   | 22        | 18                 | 15     | 12         |
| GORDO & CORNELIUS  | 1,250  | 50        | 40        | 32   | 44        | 36                 | 30     | 24         |
| STUDIOS BALLROOM   | 4,000  | 200       | 170       | 100  | 180       | 130                | 50     | 40         |
| GEORGE             | 490    | 10        | 8         | 8    | 15        | 9                  | 10     | 6          |
| ROOFTOP PAVILLION  | 3,000  | 300       | 200       | -    | -         | -                  | -      | -          |
| BUNGALOW POOL      | 5,000  | 600       | 300       | -    | -         | -                  | -      | -          |
| MONKEY BAR TERRACE | 1,000  | 75        | =         | -    | -         | -                  | -      | =          |
| BOND               | 10,000 | 600       | -         | -    | -         | -                  | -      | -          |
| PRIVILEGE          | 4,000  | 400       | 200       | -    | -         | -                  | -      | -          |
| RAFIKI             | 1,500  | 75        | 50        | -    | -         | -                  | -      | -          |
| RAFIKI TERRACE     | 202    | 150       | 100       | -    | =         | -                  | -      | -          |
| SLS GREAT LAWN     | 9,750  | 800       | 500       | =    | 900       | =                  | =      | =          |

## MEETING ROOMS WITDOOR EVENT VENUES

From a simple celebratory dinner to a grand charity gala, SLS Baha Mar creates affairs that entice and indulge all your senses. Let your imagination guide you through more than 4,5000 square feet of strikingly-designed event space.