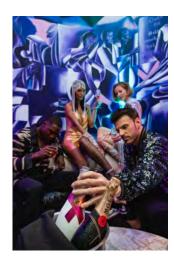

A luxurious night club located inside Baha Mar Hotel & Casino, Bond provides and escape from every day life and is ideal for unwinding losing or inhibitions. The 10,00 square foot venue provides a lush interior, state of the art sound system and DJ booth for entertainment. Guest can enjoy custom mixology, full servie bars, or table side bottle servies.

#### BOND

SLS's most exciting nightclub & is located inside Baha Mar. This 10,000-square-foot venue provides a luxe interior, a state-of-the-art sound system, and performances by world-renowned DJs. This venue is an excellent choice for after-parties, receptions, and other events.