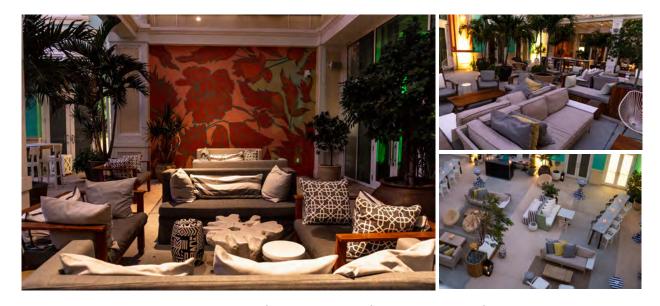

### DYNAMIC MEETINGS & IMMERSIVE EVENT VENUES

Experience the perfect blend of work and play at our dynamic venues, where creativity sparks, collaboration flows, and success is the standard. Explore the versatile Studios Ballroom—a flexible 4,000-square-foot space ideal for receptions of up to 200, featuring a spacious pre-function area and outdoor green space for immersive functions. Elevate your events with our private dining venues, offering 12,000-square-foot spaces ranging from casual to elegant, infused with culinary excellence for exclusive and unforgettable celebrations. Our outdoor event spaces, surrounded by stunning ocean views and exceptional amenities, provide a spectacular backdrop for memorable Bahamian dining experiences. With world-class decor, renowned cuisine, and the lively SLS atmosphere, we cater to both intimate gatherings and corporate functions, ensuring each event is uniquely memorable. uniquely memorable.

### BUNGAOW

Soak up the sun while sipping refreshing cocktails and enjoying culinary delights in luxury, poolside cabanas Bungalow Pool Bar & Grill's scene is equal parts glamour and comfort, courtesy of a dedicated pool concierge and valet who cater to your every wish.

#### **PRIVILEGE**

Splash, dance and sip as top international DJs heat up the scene on a state-of-the-art sound system. Sleek, private cabanas act as a luxe lounge for your whole crew, while your dedicated pool concierge serves up craft cocktails and light bites made to keep the party going