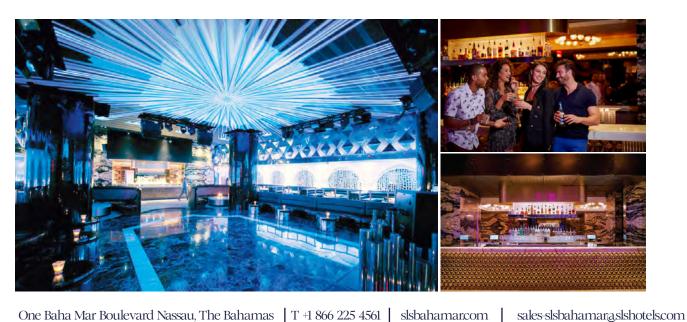

## BARS & NIGHT CLUB

Embark on a nightlife adventure like no other in the vibrant Bahamas! Our bars and nightclubs offer an electrifying fusion of island vibes and cosmopolitan flair, creating the perfect setting for unforgettable evenings. Sip on handcrafted cocktails made with the freshest tropical ingredients as you mingle with fellow travelers and locals alike.

The only Rooftop Bar & Lounge in the island of New Providence. Boasting some of the finest views in the Bahamas, Skybar is an open air, ive covered pavilion perched above SLS Baha Mar. Skybar provides an idyllie oasis to take in the sun and eniov impeccably fresh cocktails. When the sun sets on the island paradise, the pulse of Skybar beats even louder, stirring a seductive energy, aroused by world-class disk jockeys and the glamour of the new Riviera.

A luxurious night club located inside Baha Mar Hotel & Casino, Bond provides and escape from every day life and is ideal for unwinding losing or inhibitions. The 10,00 square foot venue provides a lush interior, state of the art sound system and DJ booth for entertainment. Guest can enjoy custom mixology, full servie bars, or table side bottle servies.