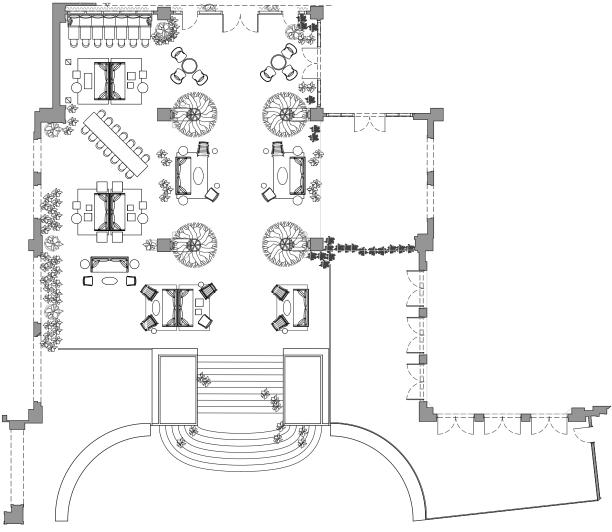

### DYNAMIC MEETINGS & IMMERSIVE EVENT VENUES

Experience the perfect blend of work and play at our dynamic venues, where creativity sparks, collaboration flows, and success is the standard. Explore the versatile Studios Ballroom—a flexible 4,000-square-foot space ideal for receptions of up to 200, featuring a spacious pre-function area and outdoor green space for immersive functions. Elevate your events with our private dining venues, offering 12,000-square-foot spaces ranging from casual to elegant, infused with culinary excellence for exclusive and unforgettable celebrations. Our outdoor event spaces, surrounded by stunning ocean views and exceptional amenities, provide a spectacular backdrop for memorable Bahamian dining experiences. With world-class decor, renowned cuisine, and the lively SLS atmosphere, we cater to both intimate gatherings and corporate functions, ensuring each event is uniquely memorable. uniquely memorable.

## MEETING ROOMS WITDOOR EVENT VENUES

From a simple celebratory dinner to a grand charity gala, SLS Baha Mar creates affairs that entice and indulge all your senses. Let your imagination guide you through more than 4,5000 square feet of strikingly-designed event space.