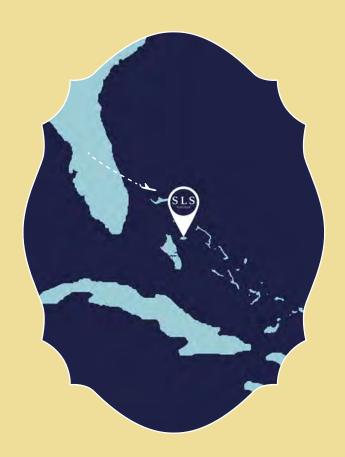

#### EASE OF ACCESS

Nassau, New Providence Island

Lynden Pindling International Airport receives direct flights from the US, Canada, South America, and the U.K.

10 minutes by car from Lynden Pindling international airport and private jet terminal

#### FLIGHT DURATION **MAJOR HUBS**

| MIAMI      | DALLAS   | CHICAGO     |
|------------|----------|-------------|
| 55 Minutes | 3 Hours  | 3.5 Hours   |
| ORLANDO    | HOUSTON  | LOS ANGELES |
| 1.25 Hours | 3 Hours  | 7 Hours     |
| ATLANTA    | NEW YORK | LONDON      |
| 2 Hours    | 3 Hours  | 9.5 Hours   |
| arra       |          |             |