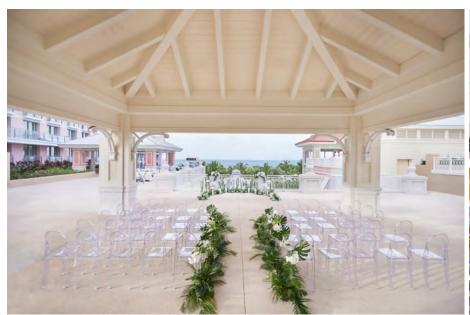

### DYNAMIC MEETINGS & IMMERSIVE EVENT VENUES

Experience the perfect blend of work and play at our dynamic venues, where creativity sparks, collaboration flows, and success is the standard. Explore the versatile Studios Ballroom—a flexible 4,000-square-foot space ideal for receptions of up to 200, featuring a spacious pre-function area and outdoor green space for immersive functions. Elevate your events with our private dining venues, offering 12,000-square-foot spaces ranging from casual to elegant, infused with culinary excellence for exclusive and unforgettable celebrations. Our outdoor event spaces, surrounded by stunning ocean views and exceptional amenities, provide a spectacular backdrop for memorable Bahamian dining experiences. With world-class decor, renowned cuisine, and the lively SLS atmosphere, we cater to both intimate gatherings and corporate functions, ensuring each event is uniquely memorable. uniquely memorable.

## MEETING ROOMS WITDOOR EVENT VENUES

From a simple celebratory dinner to a grand charity gala, SLS Baha Mar creates affairs that entice and indulge all your senses. Let your imagination guide you through more than 4,5000 square feet of strikingly-designed event space.

### ROOFTOP PAILLION

From a simple celebratory dinner to a grand charity gala, SLS Baha Mar creates affairs that entice and include all your senses. Let your imagination guide you through more than 4,5000 square feet of strikingly-designed event space.