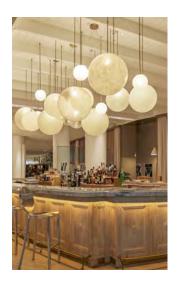

## BARS & NIGHT CLUB

Embark on a nightlife adventure like no other in the vibrant Bahamas! Our bars and nightclubs offer an electrifying fusion of island vibes and cosmopolitan flair, creating the perfect setting for unforgettable evenings. Sip on handcrafted cocktails made with the freshest tropical ingredients as you mingle with fellow travelers and locals alike.

The only Rooftop Bar & Lounge in the island of New Providence. Boasting some of the finest views in the Bahamas, Skybar is an open air, ive covered pavilion perched above SLS Baha Mar. Skybar provides an idyllie oasis to take in the sun and eniov impeccably fresh cocktails. When the sun sets on the island paradise, the pulse of Skybar beats even louder, stirring a seductive energy, aroused by world-class disk jockeys and the glamour of the new Riviera.

A luxurious night club located inside Baha Mar Hotel & Casino, Bond provides and escape from every day life and is ideal for unwinding losing or inhibitions. The 10,00 square foot venue provides a lush interior, state of the art sound system and DJ booth for entertainment. Guest can enjoy custom mixology, full servie bars, or table side bottle servies.