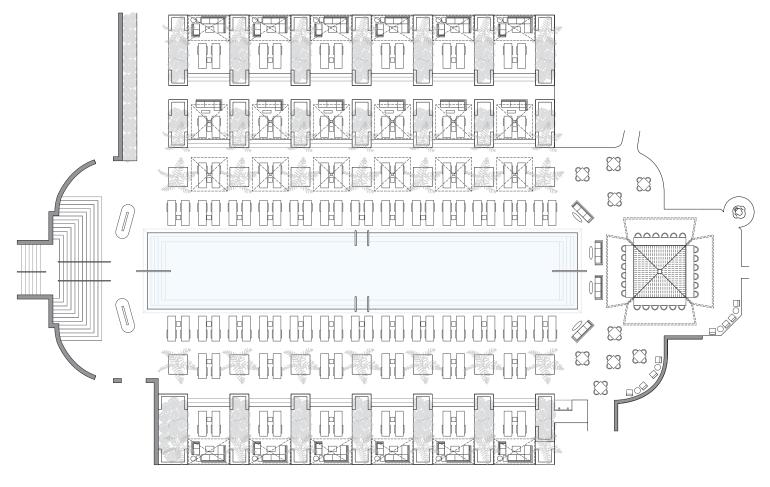

## **WOMS & SUITES**

All rooms have either a step-out or full balcony

| ROOM TYPE                             | SQ FEET     | COUNT |
|---------------------------------------|-------------|-------|
| Superior King                         | 358         | 65    |
| Accessible Superior King              | 358         | 5     |
| Superior Queen                        | 358         | 17    |
| Ocean View King                       | 358         | 75    |
| Ocean View Queens                     | 358         | 27    |
| Superior Suite                        | 716 - 1,074 | 18    |
| Ocean View Signature Suite            | 716 - 895   | 21    |
| Ocean View One Bedroom Residence      | 1,074       | 40    |
| Superior Two Bedroom Suite            | 1,432       | 4     |
| Ocean View Two Bedroom Suite          | 1,074       | 6     |
| Ocean View Two Bedroom Residence      | 1,432       | 15    |
| Ocean Front Two Bedroom SLS Residence | 1,790       | 3     |
| Three Bedroom SLS Residence           | 2,489       | 1     |

IN-ROOM DINING

Concierge service

VALET LAUNDRY SERVICE (FEE APPLIES)

 $V_{ALET\ PARKING\ (\text{fee applies})}$ 

Preferred by Nature Certified for Conservation and Sustainability

BABYSITTING SERVICES (FEE APPLIES)