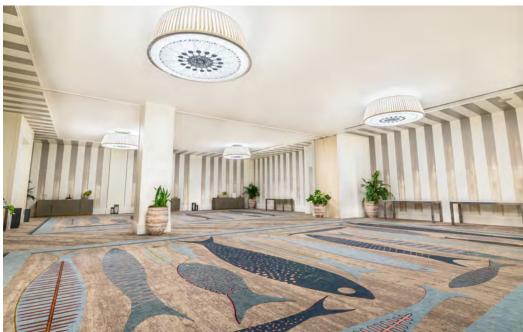

### DYNAMIC MEETINGS & IMMERSIVE EVENT VENUES

Experience the perfect blend of work and play at our dynamic venues, where creativity sparks, collaboration flows, and success is the standard. Explore the versatile Studios Ballroom—a flexible 4,000-square-foot space ideal for receptions of up to 200, featuring a spacious pre-function area and outdoor green space for immersive functions. Elevate your events with our private dining venues, offering 12,000-square-foot spaces ranging from casual to elegant, infused with culinary excellence for exclusive and unforgettable celebrations. Our outdoor event spaces, surrounded by stunning ocean views and exceptional amenities, provide a spectacular backdrop for memorable Bahamian dining experiences. With world-class decor, renowned cuisine, and the lively SLS atmosphere, we cater to both intimate gatherings and corporate functions, ensuring each event is uniquely memorable. uniquely memorable.

## MEETING ROOMS WITDOOR EVENT VENUES

From a simple celebratory dinner to a grand charity gala, SLS Baha Mar creates affairs that entice and indulge all your senses. Let your imagination guide you through more than 4,5000 square feet of strikingly-designed event space.