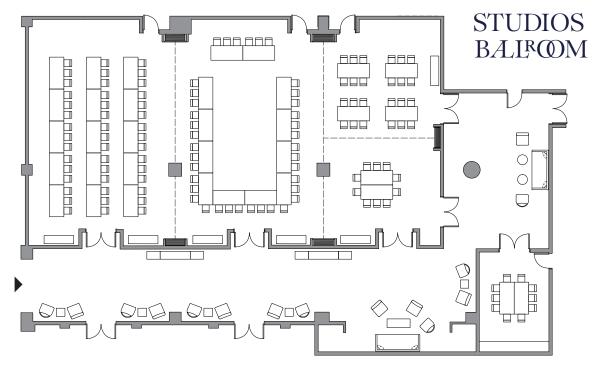

### DYNAMIC MEETINGS & IMMERSIVE EVENT VENUES

Experience the perfect blend of work and play at our dynamic venues, where creativity sparks, collaboration flows, and success is the standard. Explore the versatile Studios Ballroom—a flexible 4,000-square-foot space ideal for receptions of up to 200, featuring a spacious pre-function area and outdoor green space for immersive functions. Elevate your events with our private dining venues, offering 12,000-square-foot spaces ranging from casual to elegant, infused with culinary excellence for exclusive and unforgettable celebrations. Our outdoor event spaces, surrounded by stunning ocean views and exceptional amenities, provide a spectacular backdrop for memorable Bahamian dining experiences. With world-class decor, renowned cuisine, and the lively SLS atmosphere, we cater to both intimate gatherings and corporate functions, ensuring each event is uniquely memorable. uniquely memorable.

|                    | c C    | ET.       |           | ET   |           | ZĒ.                | 00M 02 | ENCE STAPE |
|--------------------|--------|-----------|-----------|------|-----------|--------------------|--------|------------|
| VENUE              | AREA S | H. RECEPT | ION BANDE | CRIC | ENT THEAT | QÚ<br>CLÁSSP<br>45 | OFFER  | USH        |
| ALBERT             | 1,350  | 50        | 50        | 32   | 60        | 45                 | 28     | 30         |
| CLYDE              | 1,350  | 50        | 50        | 32   | 70        | 45                 | 28     | 30         |
| ALBERT & CLYDE     | 2,750  | 110       | 110       | 64   | 130       | 90                 | 36     | 30         |
| GORDO              | 536    | 25        | 20        | 14   | 22        | 18                 | 15     | 12         |
| CORNELIUS          | 568    | 25        | 20        | 14   | 22        | 18                 | 15     | 12         |
| GORDO & CORNELIUS  | 1,250  | 50        | 40        | 32   | 44        | 36                 | 30     | 24         |
| STUDIOS BALLROOM   | 4,000  | 200       | 170       | 100  | 180       | 130                | 50     | 40         |
| GEORGE             | 490    | 10        | 8         | 8    | 15        | 9                  | 10     | 6          |
| ROOFTOP PAVILLION  | 3,000  | 300       | 200       | -    | -         | -                  | -      | -          |
| BUNGALOW POOL      | 5,000  | 600       | 300       | -    | -         | -                  | -      | -          |
| MONKEY BAR TERRACE | 1,000  | 75        | =         | -    | -         | -                  | -      | =          |
| BOND               | 10,000 | 600       | -         | -    | -         | -                  | -      | -          |
| PRIVILEGE          | 4,000  | 400       | 200       | -    | -         | -                  | -      | -          |
| RAFIKI             | 1,500  | 75        | 50        | -    | -         | -                  | -      | -          |
| RAFIKI TERRACE     | 202    | 150       | 100       | -    | =         | -                  | -      | -          |
| SLS GREAT LAWN     | 9,750  | 800       | 500       | =    | 900       | =                  | =      | =          |

## MEETING ROOMS WITDOOR EVENT VENUES

From a simple celebratory dinner to a grand charity gala, SLS Baha Mar creates affairs that entice and indulge all your senses. Let your imagination guide you through more than 4,5000 square feet of strikingly-designed event space.